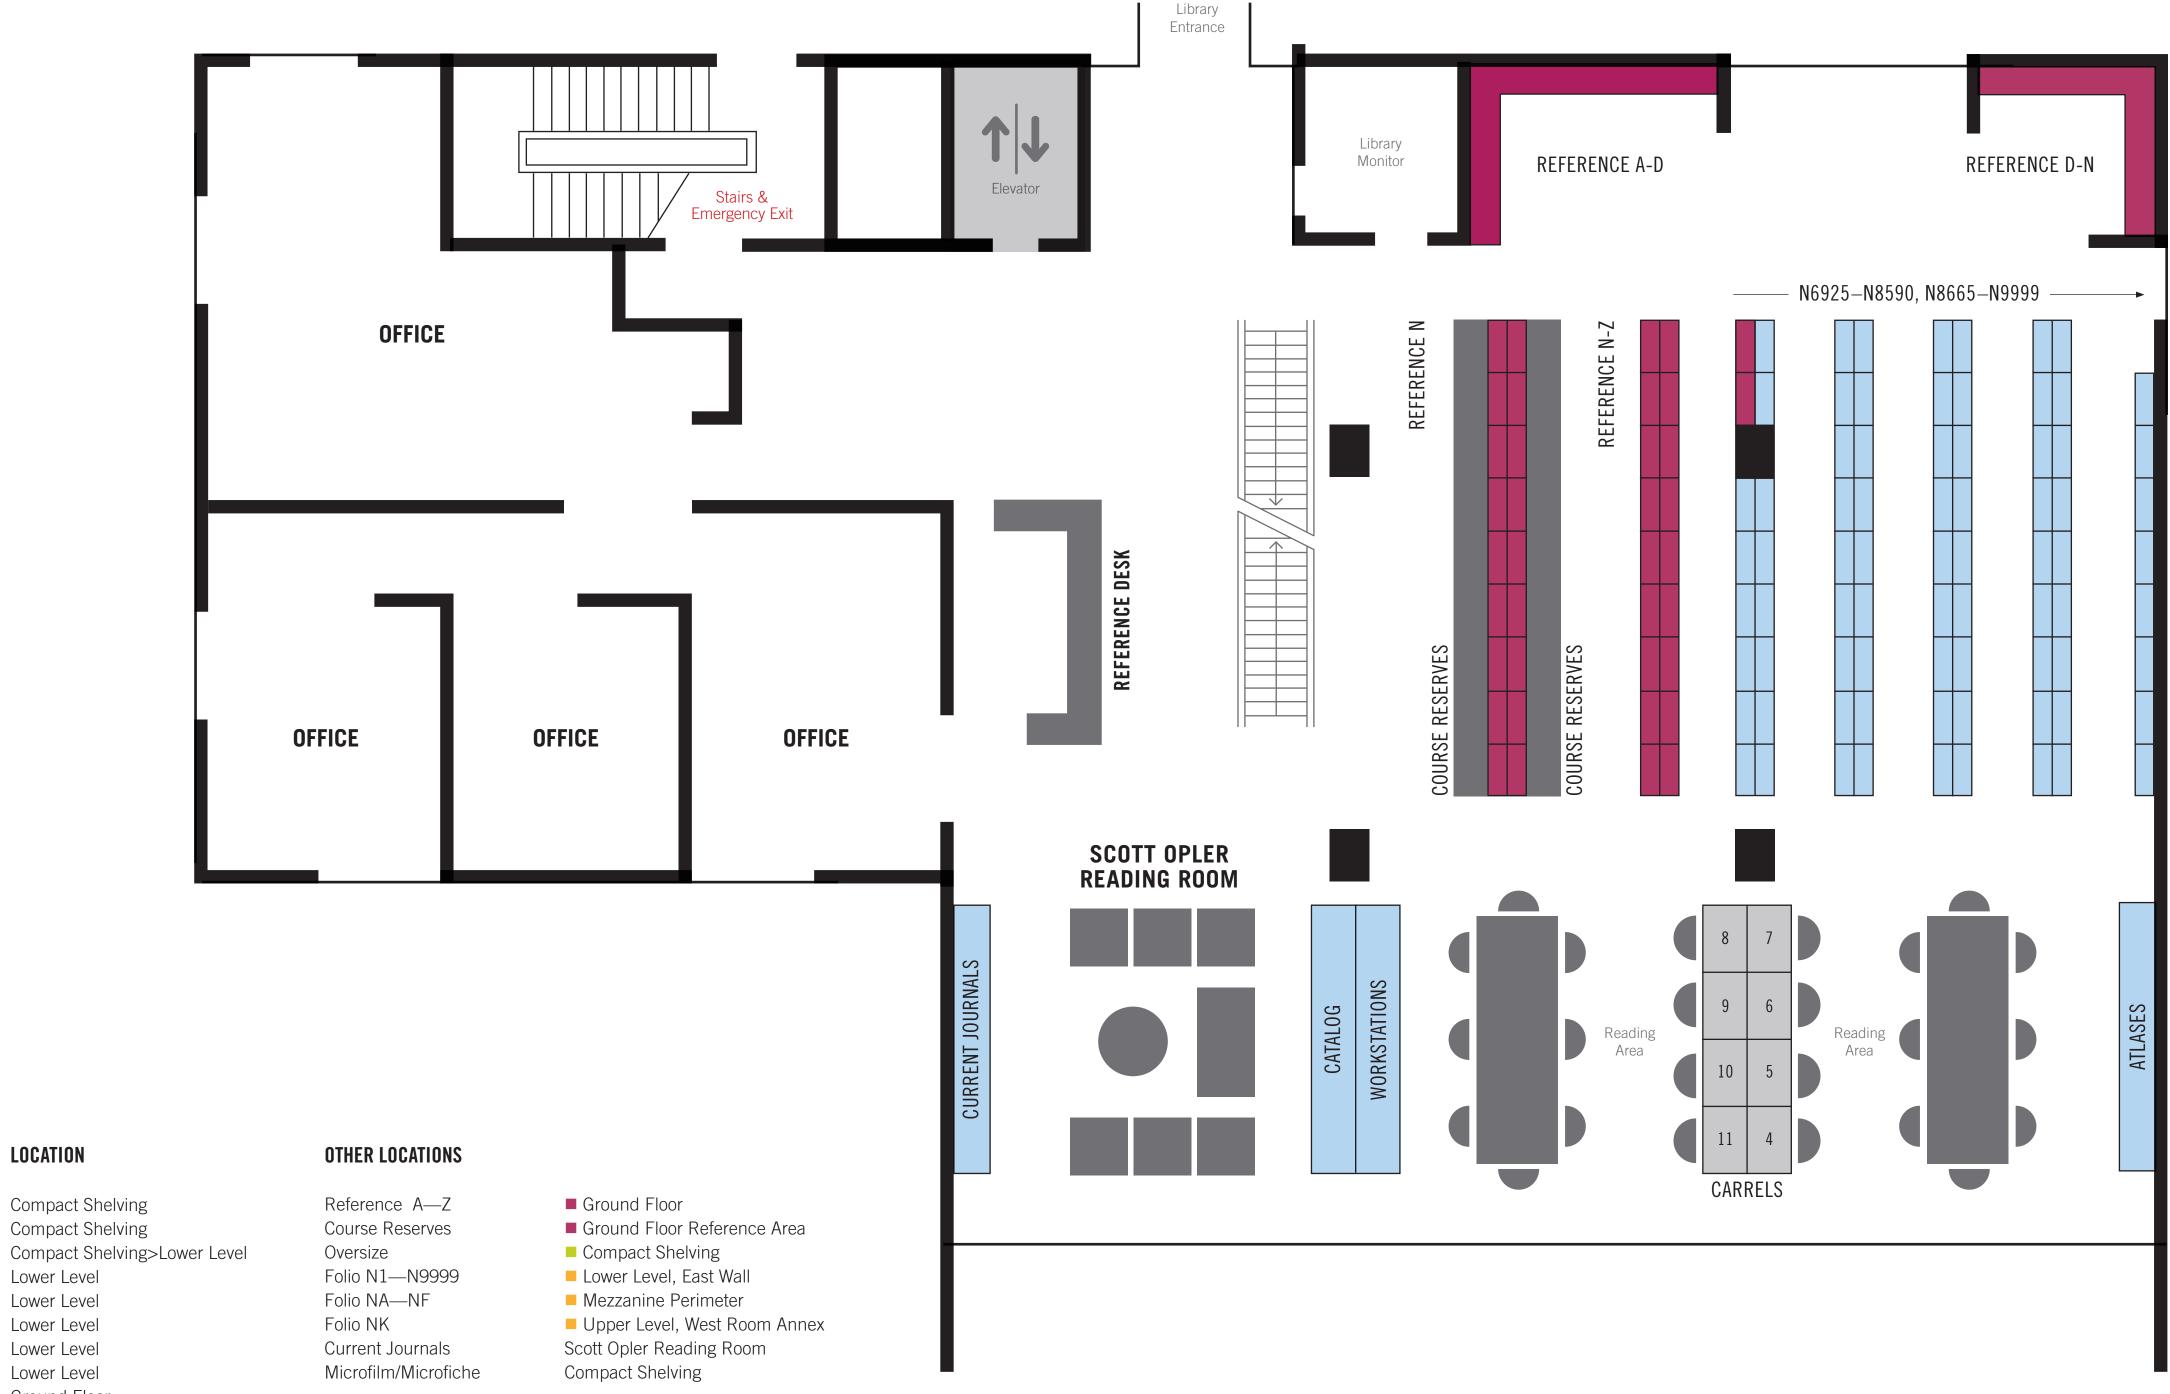

#### OTHER LOCATIONS

Reference A—Z Course Reserves Oversize Folio N1—N9999 Folio NA—NF Folio NK **Current Journals** Microfilm/Microfiche

Artists' Books

Rare Books

See librarian

■ Ground Floor

■ Ground Floor Reference Area

Compact Shelving Lower Level, East Wall

Mezzanine Perimeter Upper Level, West Room Annex Scott Opler Reading Room

Compact Shelving

See librarian

**OFFSITE STORAGE** houses materials that are seldom used and/or available in other formats, e.g., journal titles available electronically, older reference materials, Festschriften, dissertations, and dealers' catalogs.