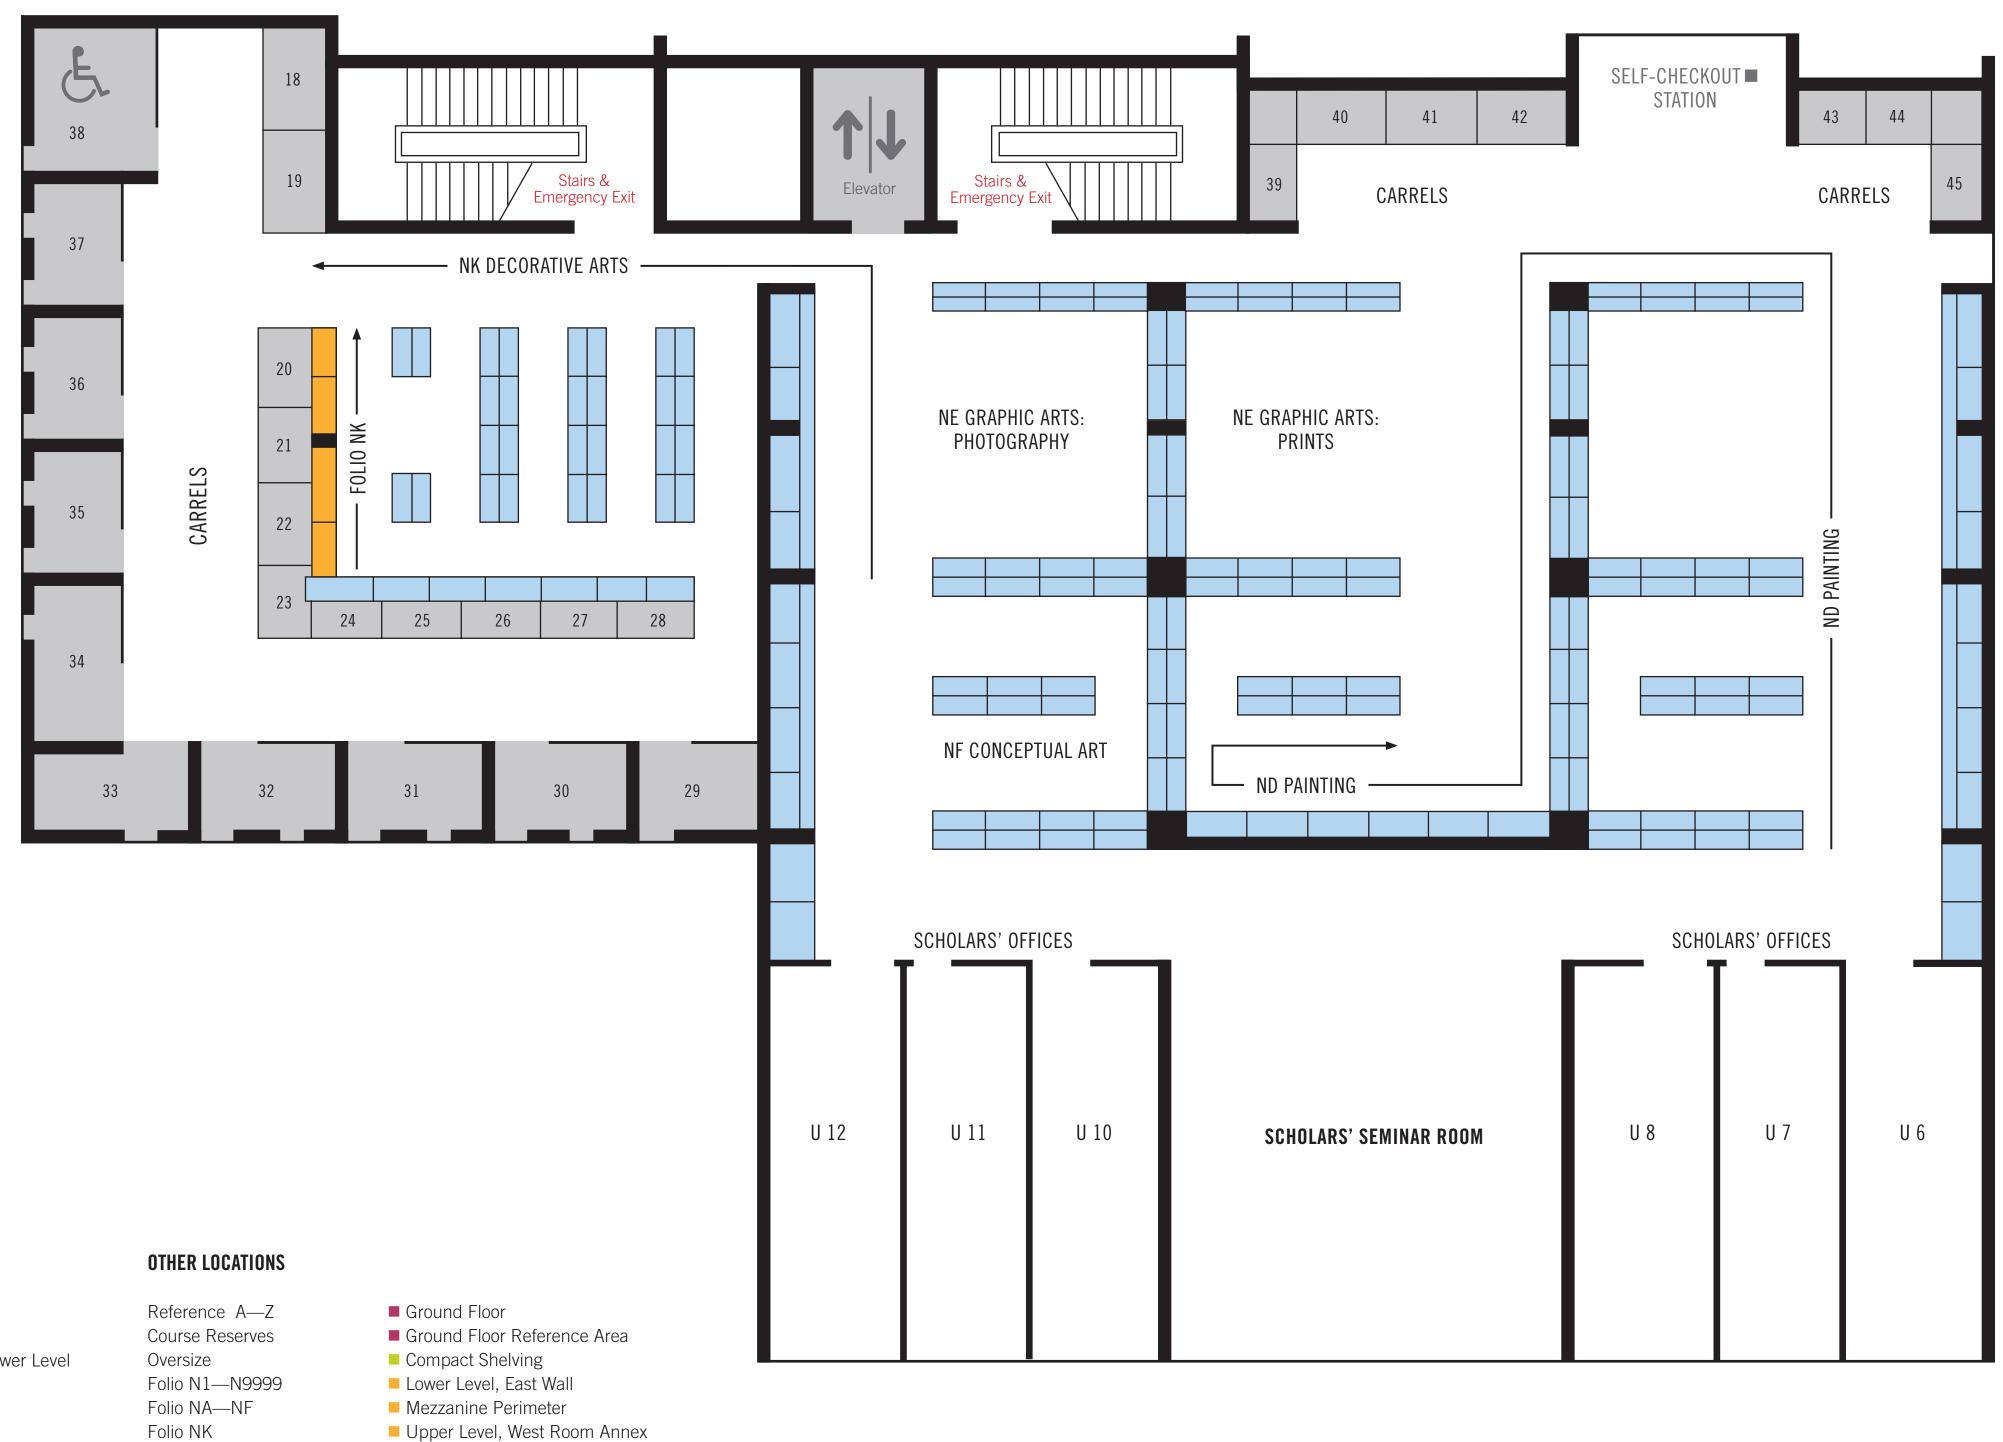

talian Painting/Painters Dutch Painting Dutch Painters Russian/Scandinavian Painting/Painters Spanish/Swiss Painting/Painters Non-Western Painting/Painters Painting Materials/Techniques Illustrated Books/Manuscripts Graphic Arts/Photography Conceptual Art Decorative Arts | Mezzanine Annex Mezzanine Annex>Mezzanine Mezzanine Mezzanine Mezzanine Mezzanine Mezzanine Mezzanine Upper Level |

Artists' Books See librarian
Rare Books See librarian

**OFFSITE STORAGE** houses materials that are seldom used and/or available in other formats, e.g., journal titles available electronically, older reference materials, Festschriften, dissertations, and dealers' catalogs.

Use the library catalog to identify and request Offsite Storage materials.

CLARK LIBRARY

GROUND FLOOR



CLARK LIBRARY

MEZZANINE



NF

NK

| CALL NUMBERS  | SUBJECTS                               | LOCATION                     |
|---------------|----------------------------------------|------------------------------|
| N1—N8         | Journals                               | Compact Shelving             |
| N27—N510      | Philosophy/Theory/Study of Art         | Compact Shelving             |
| N511—N4000    | Public Collections                     | Compact Shelving>Lower Level |
| N5000-N5298   | Academies/Private Collections          | Lower Level                  |
| N5300—N6494   | History/Movements in Art               | Lower Level                  |
| N6501—N6796   | American/British Art                   | Lower Level                  |
| N6801—N6852   | Austrian/French Art                    | Lower Level