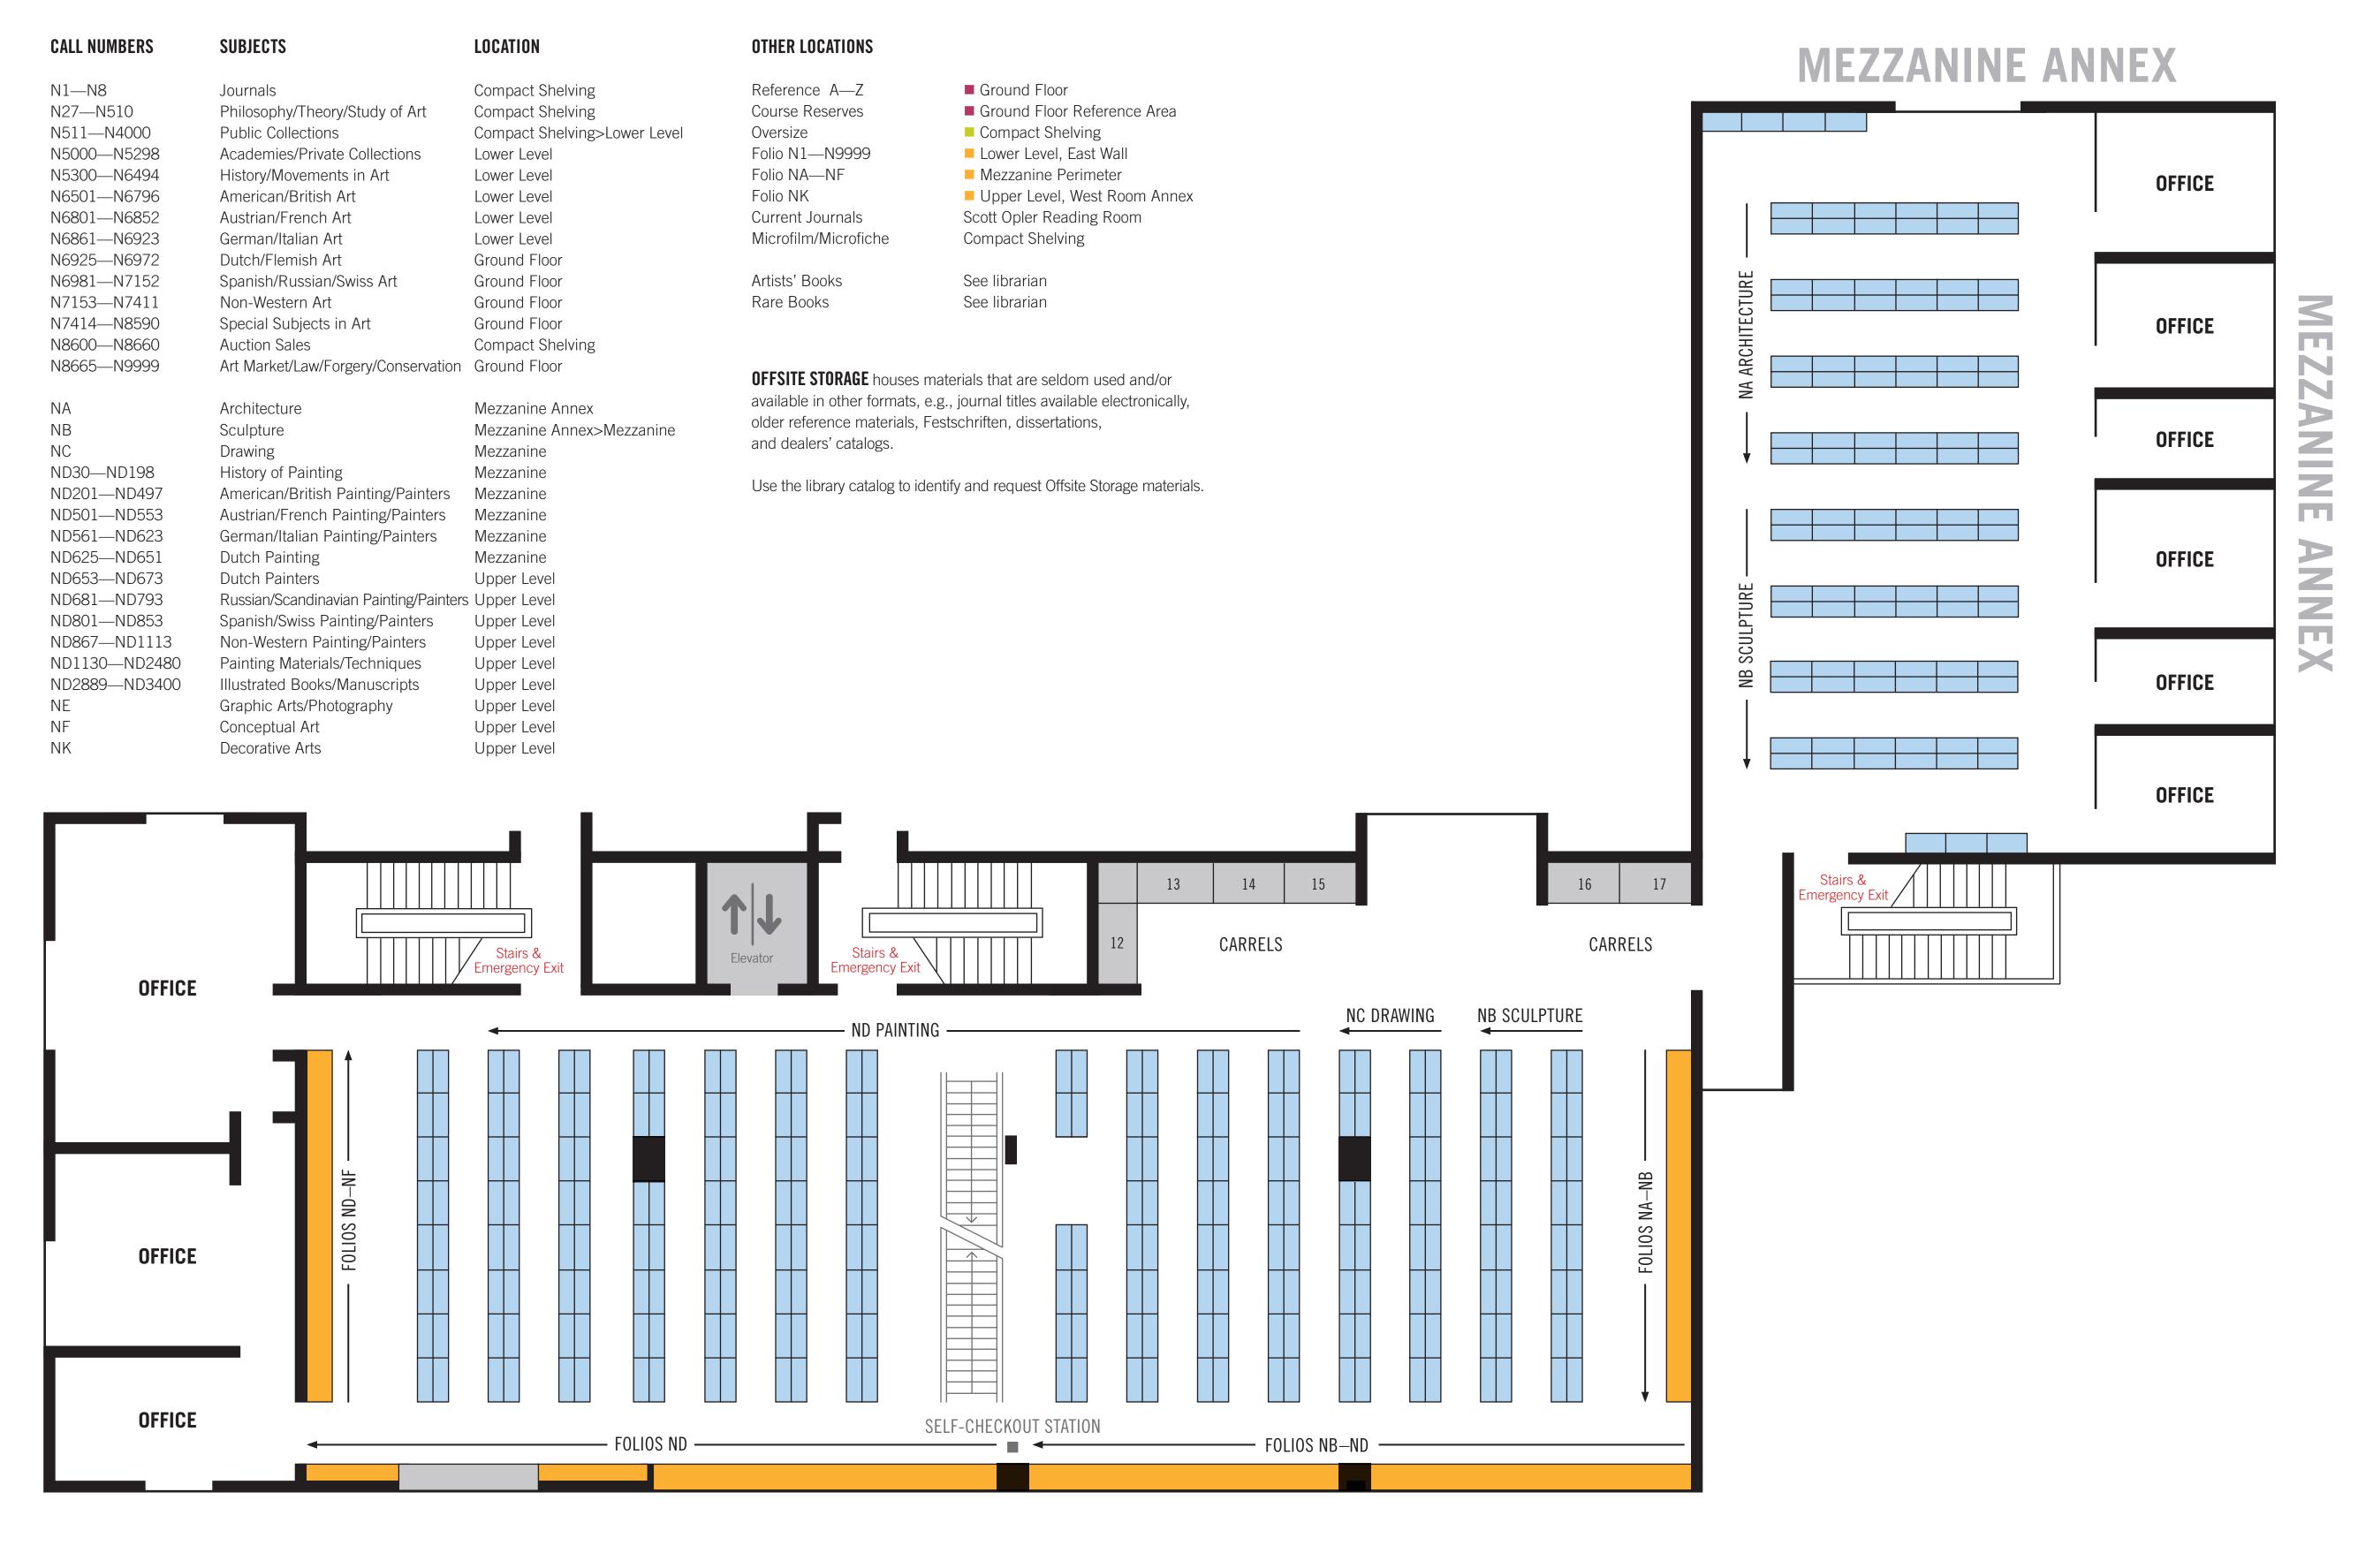

Use the library catalog to identify and request Offsite Storage materials.

| (                                                                                           | CALL NUMBERS                                                                                                                                                                          | SUBJECTS                                                                                                                                                                                                                                                                                                                                                                                                                                             | LOCATION                                                                                                                                                                                                                                                                                                          |
|---------------------------------------------------------------------------------------------|---------------------------------------------------------------------------------------------------------------------------------------------------------------------------------------|------------------------------------------------------------------------------------------------------------------------------------------------------------------------------------------------------------------------------------------------------------------------------------------------------------------------------------------------------------------------------------------------------------------------------------------------------|-------------------------------------------------------------------------------------------------------------------------------------------------------------------------------------------------------------------------------------------------------------------------------------------------------------------|
| 1<br>1<br>1<br>1<br>1<br>1<br>1<br>1<br>1<br>1<br>1<br>1<br>1<br>1<br>1<br>1<br>1<br>1<br>1 | N1—N8<br>N27—N510<br>N511—N4000<br>N5000—N5298<br>N5300—N6494<br>N6501—N6796<br>N6801—N6852<br>N6861—N6923<br>N6925—N6972<br>N6981—N7152<br>N7153—N7411<br>N7414—N8590<br>N8600—N8660 | Journals Philosophy/Theory/Study of Art Public Collections Academies/Private Collections History/Movements in Art American/British Art Austrian/French Art German/Italian Art Dutch/Flemish Art Spanish/Russian/Swiss Art Non-Western Art Special Subjects in Art Auction Sales                                                                                                                                                                      | Compact Shelving Compact Shelving Compact Shelving>Lower Level Lower Level Lower Level Lower Level Lower Level Ground Floor Ground Floor Ground Floor Ground Floor Compact Shelving                                                                                                                               |
| 1<br>1<br>1<br>1<br>1<br>1<br>1<br>1<br>1<br>1<br>1<br>1<br>1<br>1<br>1<br>1<br>1<br>1<br>1 | NA NB NC ND30—ND198 ND201—ND497 ND501—ND553 ND561—ND623 ND625—ND651 ND653—ND673 ND681—ND793 ND801—ND853 ND867—ND1113 ND1130—ND2480 ND2889—ND3400 NE NF NK                             | Art Market/Law/Forgery/Conservation  Architecture Sculpture Drawing History of Painting American/British Painting/Painters Austrian/French Painting/Painters German/Italian Painting/Painters Dutch Painting Dutch Painters Russian/Scandinavian Painting/Painters Spanish/Swiss Painting/Painters Non-Western Painting/Painters Painting Materials/Techniques Illustrated Books/Manuscripts Graphic Arts/Photography Conceptual Art Decorative Arts | Mezzanine Annex Mezzanine Annex>Mezzanine Mezzanine Mezzanine Mezzanine Mezzanine Mezzanine Mezzanine Upper Level |

Artists' Books See librarian
Rare Books See librarian

**OFFSITE STORAGE** houses materials that are seldom used and/or available in other formats, e.g., journal titles available electronically, older reference materials, Festschriften, dissertations, and dealers' catalogs.

Use the library catalog to identify and request Offsite Storage materials.

CLARK LIBRARY

GROUND FLOOR

CLARK LIBRARY

MEZZANINE

NF

NK

| CALL NUMBERS  | SUBJECTS                               | LOCATION                     |
|---------------|----------------------------------------|------------------------------|
| N1—N8         | Journals                               | Compact Shelving             |
| N27—N510      | Philosophy/Theory/Study of Art         | Compact Shelving             |
| N511—N4000    | Public Collections                     | Compact Shelving>Lower Level |
| N5000-N5298   | Academies/Private Collections          | Lower Level                  |
| N5300—N6494   | History/Movements in Art               | Lower Level                  |
| N6501—N6796   | American/British Art                   | Lower Level                  |
| N6801—N6852   | Austrian/French Art                    | Lower Level                  |
| N6861—N6923   | German/Italian Art                     | Lower Level                  |
| N6925—N6972   | Dutch/Flemish Art                      | Ground Floor                 |
| N6981—N7152   | Spanish/Russian/Swiss Art              | Ground Floor                 |
| N7153—N7411   | Non-Western Art                        | Ground Floor                 |
| N7414—N8590   | Special Subjects in Art                | Ground Floor                 |
| N8600—N8660   | Auction Sales                          | Compact Shelving             |
| N8665—N9999   | Art Market/Law/Forgery/Conservation    | Ground Floor                 |
| NA            | Architecture                           | Mezzanine Annex              |
| NB            | Sculpture                              | Mezzanine Annex>Mezzanine    |
| NC            | Drawing                                | Mezzanine                    |
| ND30—ND198    | History of Painting                    | Mezzanine                    |
| ND201—ND497   | American/British Painting/Painters     | Mezzanine                    |
| ND501—ND553   | Austrian/French Painting/Painters      | Mezzanine                    |
| ND561—ND623   | German/Italian Painting/Painters       | Mezzanine                    |
| ND625—ND651   | Dutch Painting                         | Mezzanine                    |
| ND653—ND673   | Dutch Painters                         | Upper Level                  |
| ND681—ND793   | Russian/Scandinavian Painting/Painters | Upper Level                  |
| ND801—ND853   | Spanish/Swiss Painting/Painters        | Upper Level                  |
| ND867—ND1113  | Non-Western Painting/Painters          | Upper Level                  |
| ND1130—ND2480 | Painting Materials/Techniques          | Upper Level                  |
| ND2889—ND3400 | Illustrated Books/Manuscripts          | Upper Level                  |
| NE            | Graphic Arts/Photography               | Upper Level                  |